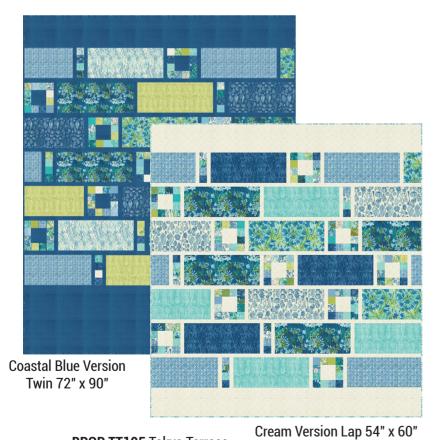

Lagoon Version Twin 74 1/2" x 83 1/2"

Cream Version Lap 64 1/2" x 64 1/2"

**RPQP TT105** Tokyo Terrace by Robin Pickens

AG 533 Poolsize Tote by Noodlehead

moda