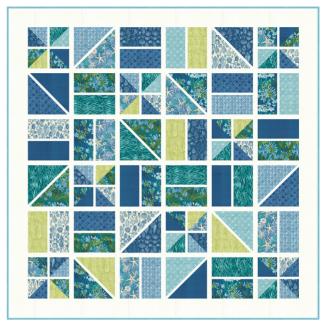

#### SERENA SHORES ROBIN PICKENS

•26 Prints •100% Premium Cotton
AB includes all 26 skus. JRs, LCs, MCs & PPs include 26 skus with two each of 48770-48772, 48774, 48775-11 & 14.

projects-

RPQP BS132 Backslash by Robin Pickens

Lagoon Version Twin 74 1/2" x 83 1/2"

Cream Version Lap 64 1/2" x 64 1/2"

**RPQP TT105** Tokyo Terrace by Robin Pickens

AG 533 Poolsize Tote by Noodlehead

moda