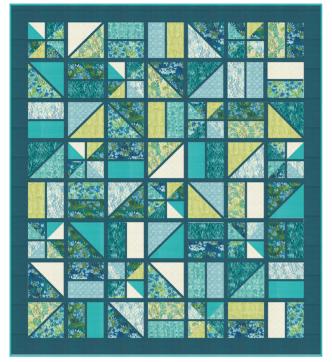

#### SERENA SHORES ROBIN PICKENS

•26 Prints •100% Premium Cotton
AB includes all 26 skus. JRs, LCs, MCs & PPs include 26 skus with two each of 48770-48772, 48774, 48775-11 & 14.

projects-

RPQP BS132 Backslash by Robin Pickens

Lagoon Version Twin 74 1/2" x 83 1/2"

Cream Version Lap 64 1/2" x 64 1/2"

**RPQP TT105** Tokyo Terrace by Robin Pickens

AG 533 Poolsize Tote by Noodlehead

moda