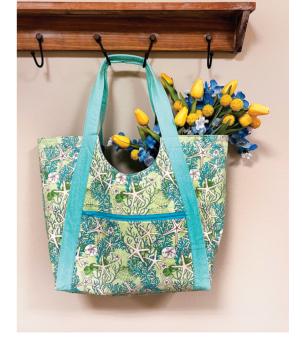

Lagoon Version Twin 74 1/2" x 83 1/2"

Cream Version Lap 64 1/2" x 64 1/2"

**RPQP TT105** Tokyo Terrace by Robin Pickens

AG 533 Poolsize Tote by Noodlehead

moda