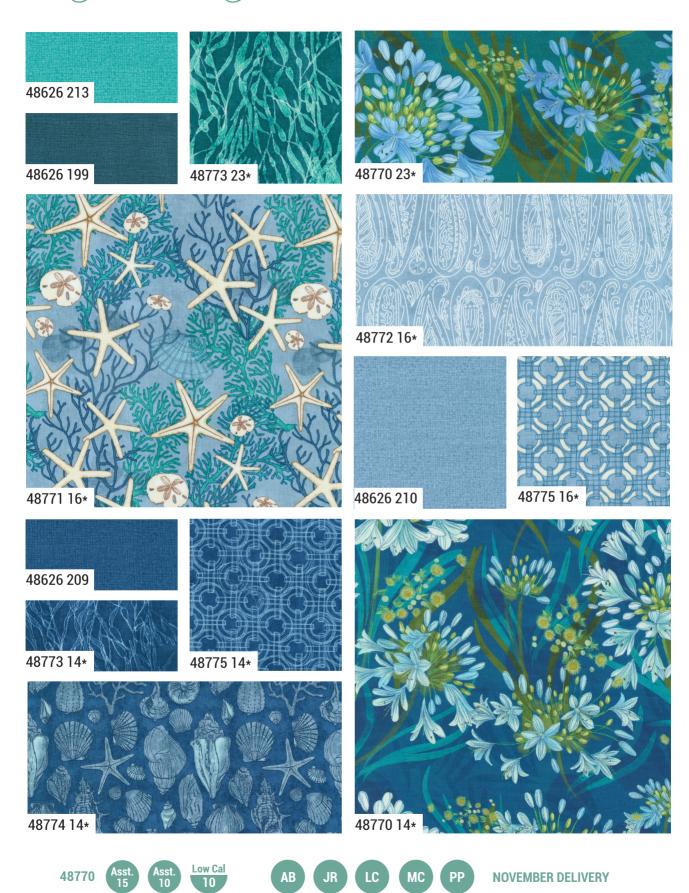

#### ROBIN PICKENS

et's get away to the shore and breathe the fresh air. gather shells, and walk along the beach. Serena Shores celebrates the seaweed washed upon the sand and sand dollars and starfish mixed with lacy coral. My coastal happy place has lovely white and blue Agapanthus, also called Lily of the Nile. The flowers grow tall and bloom in a grand globe, making big lacy spheres of trumpet-like petals.

Serena Shores has new Thatched shades of Coastal, Breeze, Frost, Aqua, Surf, and Lime which join the existing Lagoon deep green for the calming palette. Coordinates to the Agapanthus main flowers include sketchy shells, beachcomber treasures, linked rings, seaweed strands, and a delicate paisley.

#### SERENA SHORES ROBIN PICKENS

•26 Prints •100% Premium Cotton
AB includes all 26 skus. JRs, LCs, MCs & PPs include 26 skus with two each of 48770-48772, 48774, 48775-11 & 14.

projects-

RPQP BS132 Backslash by Robin Pickens