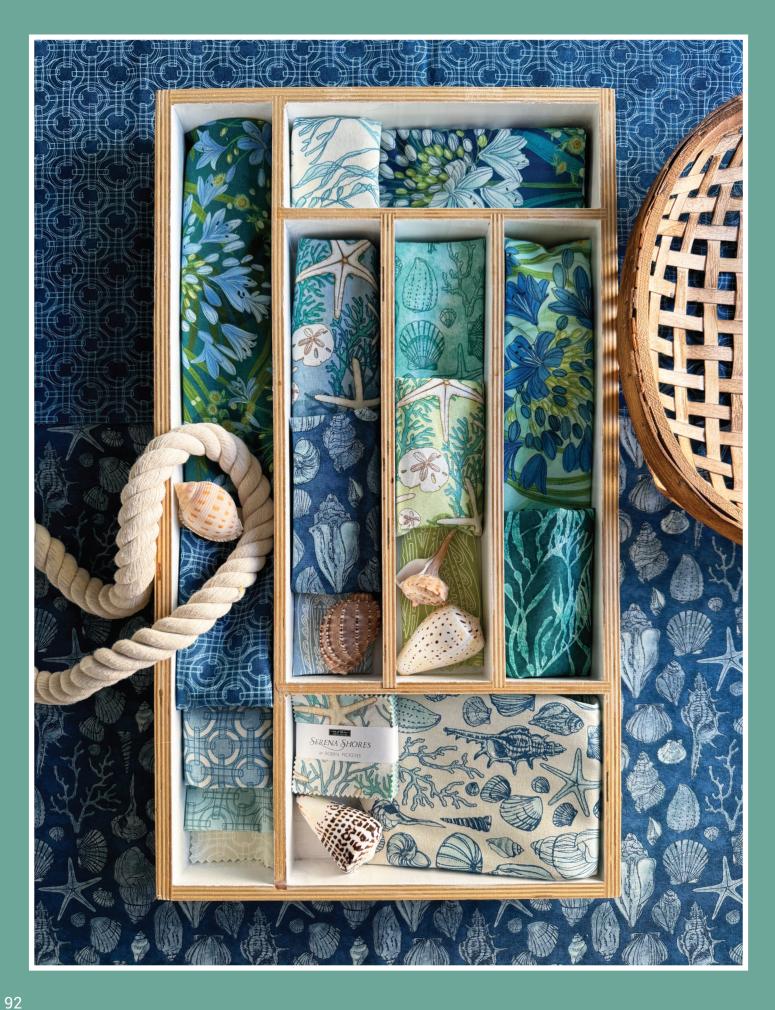

#### ROBIN PICKENS

et's get away to the shore and breathe the fresh air. gather shells, and walk along the beach. Serena Shores celebrates the seaweed washed upon the sand and sand dollars and starfish mixed with lacy coral. My coastal happy place has lovely white and blue Agapanthus, also called Lily of the Nile. The flowers grow tall and bloom in a grand globe, making big lacy spheres of trumpet-like petals.

Serena Shores has new Thatched shades of Coastal, Breeze, Frost, Aqua, Surf, and Lime which join the existing Lagoon deep green for the calming palette. Coordinates to the Agapanthus main flowers include sketchy shells, beachcomber treasures, linked rings, seaweed strands, and a delicate paisley.