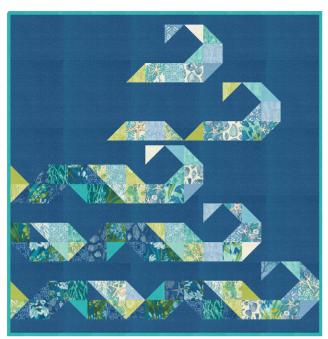

#### SERENA SHORES ROBIN PICKENS

**Dark Version** 

RPQP SW160 Surf Waves 32 1/2" x 33 1/2" PP Friendly by Robin Pickens Also available in 64 1/2" x 66 1/2" LC Friendly

**Light Version** 