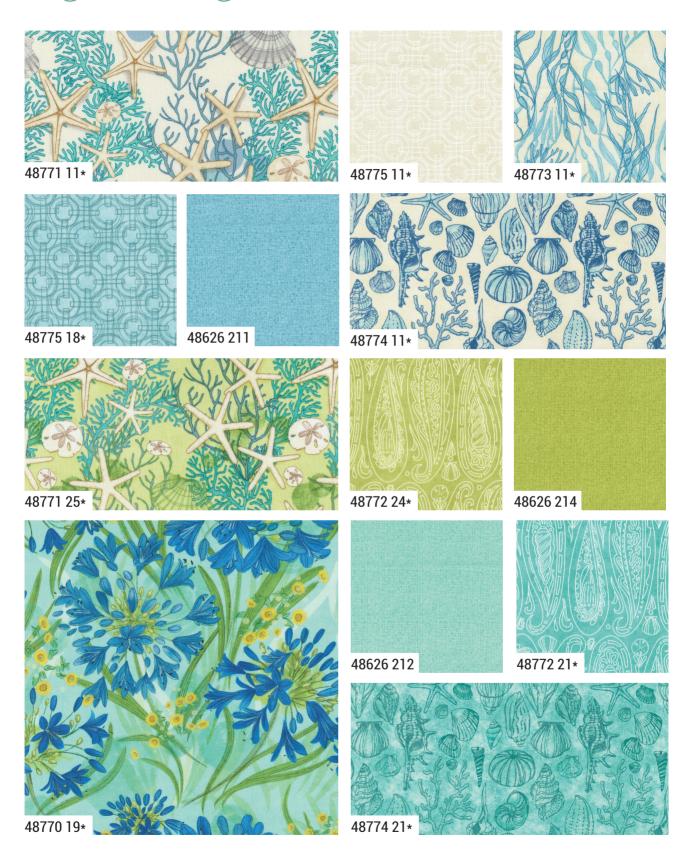

#### ROBIN PICKENS

et's get away to the shore and breathe the fresh air. gather shells, and walk along the beach. Serena Shores celebrates the seaweed washed upon the sand and sand dollars and starfish mixed with lacy coral. My coastal happy place has lovely white and blue Agapanthus, also called Lily of the Nile. The flowers grow tall and bloom in a grand globe, making big lacy spheres of trumpet-like petals.

Serena Shores has new Thatched shades of Coastal, Breeze, Frost, Aqua, Surf, and Lime which join the existing Lagoon deep green for the calming palette. Coordinates to the Agapanthus main flowers include sketchy shells, beachcomber treasures, linked rings, seaweed strands, and a delicate paisley.

#### SERENA SHORES ROBIN PICKENS

•26 Prints •100% Premium Cotton
AB includes all 26 skus. JRs, LCs, MCs & PPs include 26 skus with two each of 48770-48772, 48774, 48775-11 & 14.

projects-

RPQP BS132 Backslash by Robin Pickens