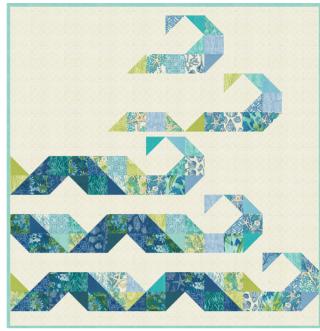

#### SERENA SHORES ROBIN PICKENS

**Dark Version** 

RPQP SW160 Surf Waves 32 1/2" x 33 1/2" PP Friendly by Robin Pickens Also available in 64 1/2" x 66 1/2" LC Friendly

**Light Version** 