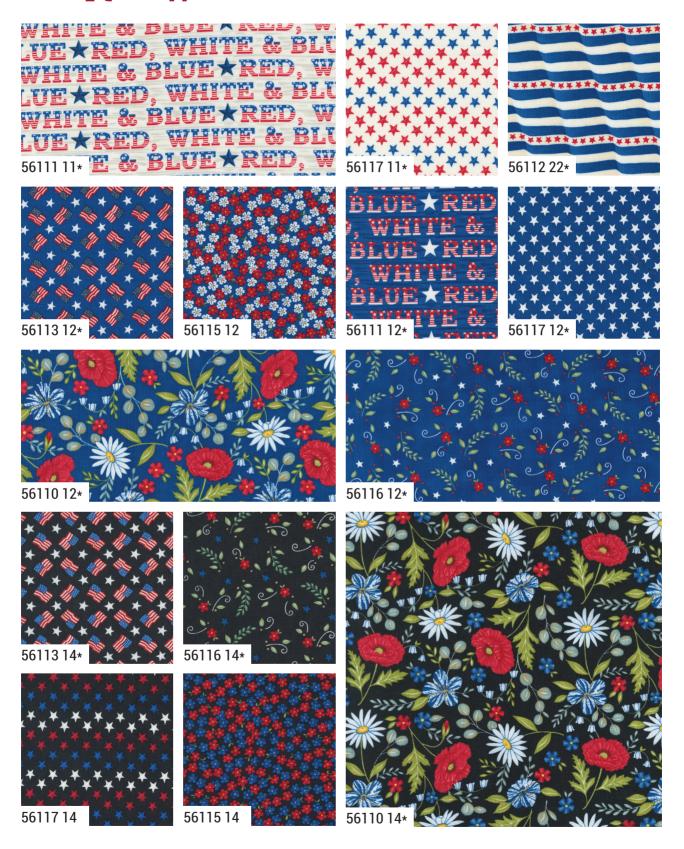

# Red, White and Bloom

#### **Deb Strain**

ur country has many wonderful ways to celebrate it's heritage. Fireworks, cookouts, parades, anthems, and of course, flowers! Most of our celebrations occur in the summer, so flowers fit right in. "Red, White and Bloom!" embraces everything Americana...flags, stars, inspiring words and even red cardinals. Rich colors and traditional icons are featured for those looking for classic patriotic fabrics, with softer flowers and birds also included for a new approach. This collection would be perfect for your next patriotic project...just plant the seeds and watch it BLOOM!

#### Red, White and Bloom Deb Strain

panels

Panel Size: 24" x 44"

56118 11

5611814

56110

**JANUARY DELIVERY** 

•26 Prints •100% Premium Cotton