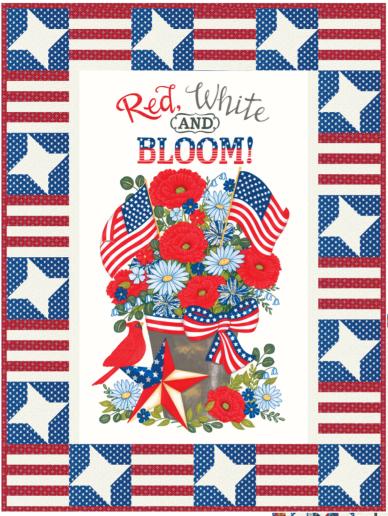

ABs include 24 skus plus one panel 56118-11 cut 24" x 44". JRs, LCs, MCs & PPs include 24 skus with two each of 56110 - 56116 & 56117-11 & 13.

projects

CHD 2415 Stars & Blooms 70" x 96" by Coach House Designs