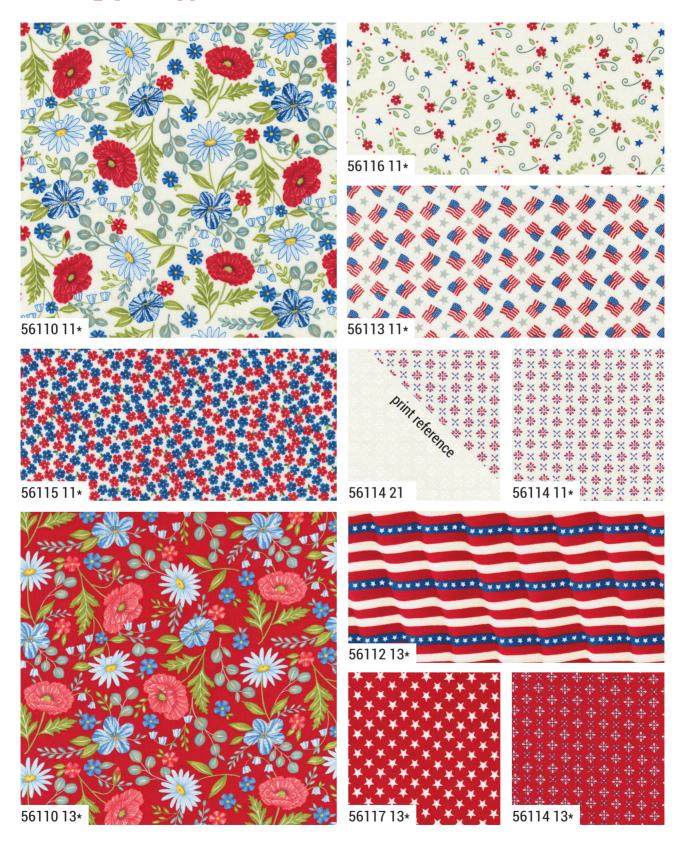

#### Red, White and Bloom Deb Strain

panels

Panel Size: 24" x 44"

56118 11

5611814

56110

**JANUARY DELIVERY** 

•26 Prints •100% Premium Cotton

ABs include 24 skus plus one panel 56118-11 cut 24" x 44". JRs, LCs, MCs & PPs include 24 skus with two each of 56110 - 56116 & 56117-11 & 13.

projects

CHD 2415 Stars & Blooms 70" x 96" by Coach House Designs