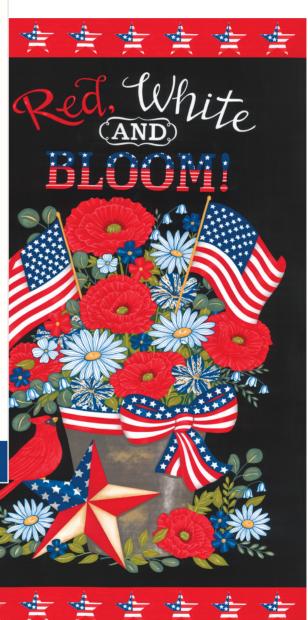

#### Red, White and Bloom Deb Strain

panels

Panel Size: 24" x 44"

56118 11

5611814

56110

**JANUARY DELIVERY** 

•26 Prints •100% Premium Cotton