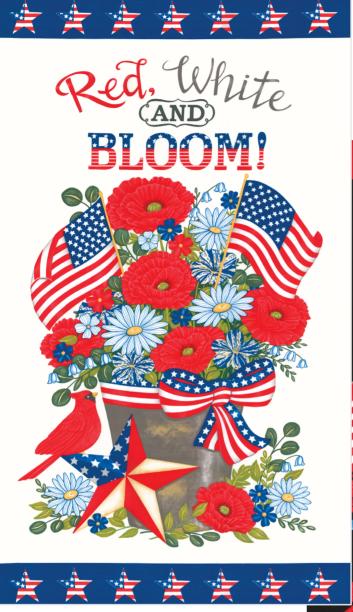

#### Red, White and Bloom Deb Strain

panels

Panel Size: 24" x 44"

56118 11

5611814

56110

**JANUARY DELIVERY** 

•26 Prints •100% Premium Cotton