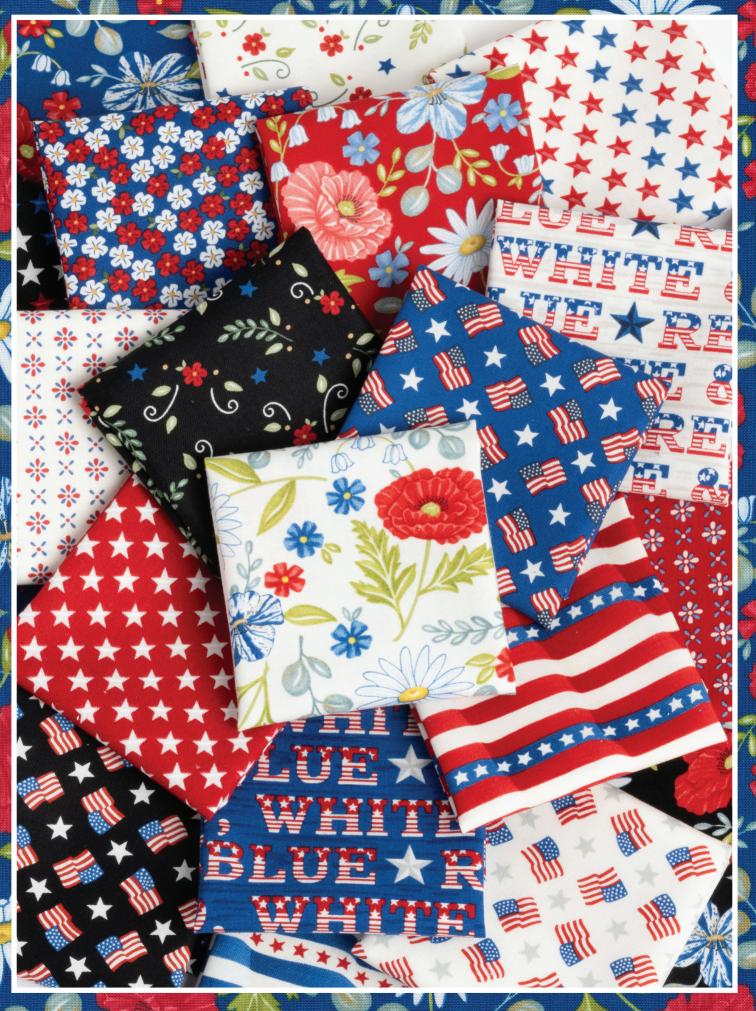

# Red, White and Bloom

#### **Deb Strain**

ur country has many wonderful ways to celebrate it's heritage. Fireworks, cookouts, parades, anthems, and of course, flowers! Most of our celebrations occur in the summer, so flowers fit right in. "Red, White and Bloom!" embraces everything Americana...flags, stars, inspiring words and even red cardinals. Rich colors and traditional icons are featured for those looking for classic patriotic fabrics, with softer flowers and birds also included for a new approach. This collection would be perfect for your next patriotic project...just plant the seeds and watch it BLOOM!