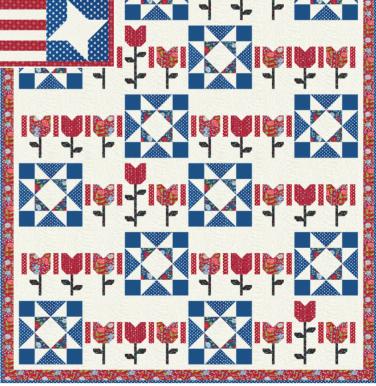

ABs include 24 skus plus one panel 56118-11 cut 24" x 44". JRs, LCs, MCs & PPs include 24 skus with two each of 56110 - 56116 & 56117-11 & 13.

projects

CHD 2415 Stars & Blooms 70" x 96" by Coach House Designs