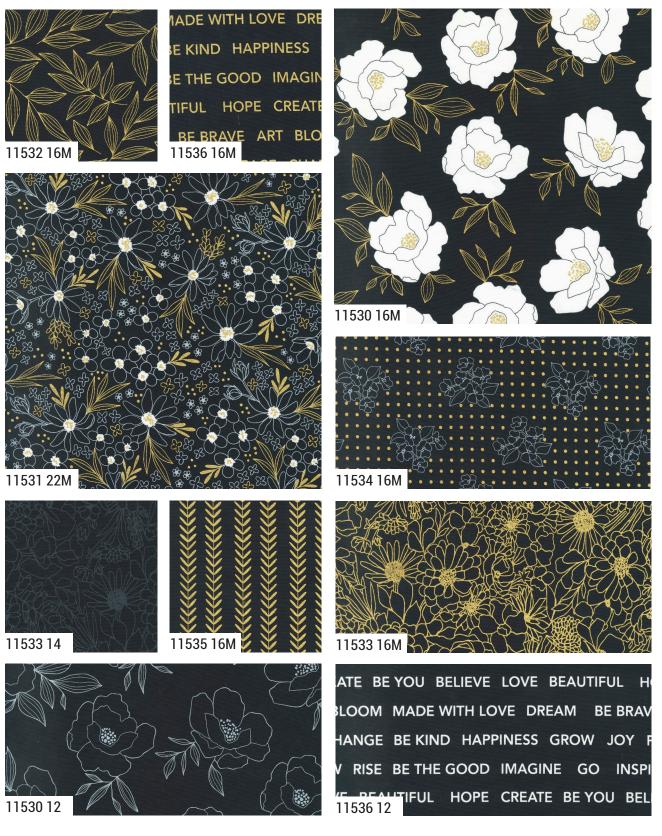

Most days you can find me in a comfortable sweatshirt, lounge pants, hanging at home but every now and then I love a good look at me outfit, hair down, makeup on let's go out kinda day! Gilded is that look at me, show me off kinda fabric! It's the perfect touch to make any project pop!

# **MOCHI LINEN CANVAS**

30% Linen / 70% Cotton

11537 11LM Panel Size: 24" 44"

| CREATE BE YOU BELIEVE LOVE BEAUTIF |
|------------------------------------|
| RT BLOOM MADE WITH LOVE DREAM B    |
| E CHANGE BE KIND HAPPINESS GROW    |
| DRAW RISE BE THE GOOD IMAGINE GO   |
| 11536 15LM HOPE CREATE BE YO       |

Mochi Linen Canvas are not included in the assortments and precuts.

11537 11M

11537 14M

Panel Size: 24" x 44". 100% Cotton Large Blocks are approx. 14" x 20". Small Blocks are approx. 10" x 10".

moda
FABRICS + SUPPLIES®

**OCTOBER 2023 DELIVERY** 

**Bella Solid Coordinate** 

**9900 96 SUPER BLACK** 

11530

**OCTOBER DELIVERY**