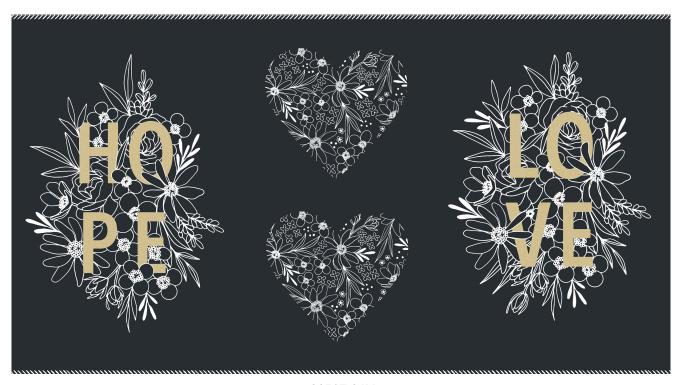

# **MOCHI LINEN CANVAS**

30% Linen / 70% Cotton

11537 11LM Panel Size: 24" 44"

| CREATE BE YOU BELIEVE LOVE BEAUTIF |
|------------------------------------|
| RT BLOOM MADE WITH LOVE DREAM B    |
| E CHANGE BE KIND HAPPINESS GROW    |
| DRAW RISE BE THE GOOD IMAGINE GO   |
| 11536 15LM HOPE CREATE BE YO       |