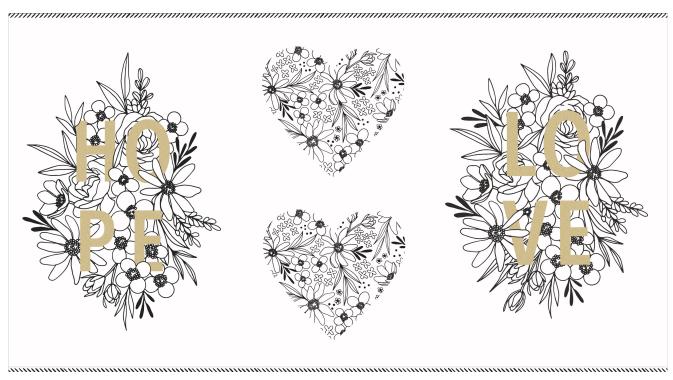

# **MOCHI LINEN CANVAS**

30% Linen / 70% Cotton

11537 11LM Panel Size: 24" 44"

| CREATE BE YOU BELIEVE LOVE BEAUTIF |
|------------------------------------|
| RT BLOOM MADE WITH LOVE DREAM B    |
| E CHANGE BE KIND HAPPINESS GROW    |
| DRAW RISE BE THE GOOD IMAGINE GO   |
| 11536 15LM HOPE CREATE BE YO       |