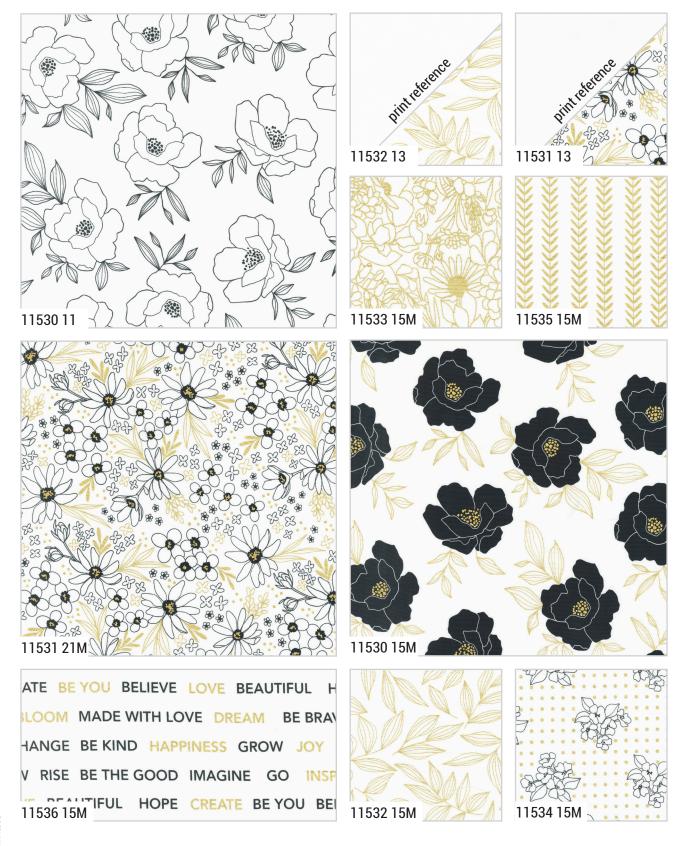

Most days you can find me in a comfortable sweatshirt, lounge pants, hanging at home but every now and then I love a good look at me outfit, hair down, makeup on let's go out kinda day! Gilded is that look at me, show me off kinda fabric! It's the perfect touch to make any project pop!

# **MOCHI LINEN CANVAS**

30% Linen / 70% Cotton

11537 11LM Panel Size: 24" 44"

| CREATE BE YOU BELIEVE LOVE BEAUTIF |
|------------------------------------|
| RT BLOOM MADE WITH LOVE DREAM B    |
| E CHANGE BE KIND HAPPINESS GROW    |
| DRAW RISE BE THE GOOD IMAGINE GO   |
| 11536 15LM HOPE CREATE BE YO       |

Mochi Linen Canvas are not included in the assortments and precuts.

11537 11M

11537 14M

Panel Size: 24" x 44". 100% Cotton Large Blocks are approx. 14" x 20". Small Blocks are approx. 10" x 10".

moda
FABRICS + SUPPLIES®