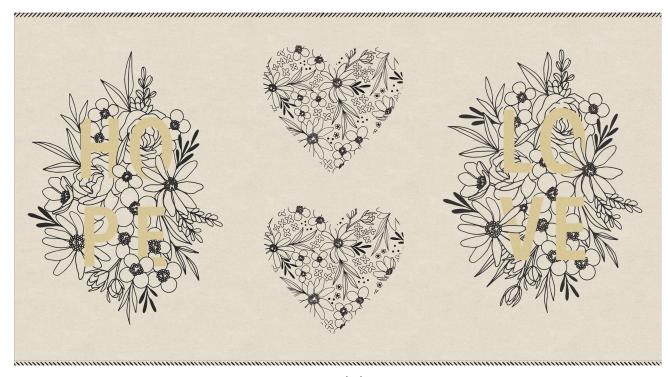

# **MOCHI LINEN CANVAS**

30% Linen / 70% Cotton

11537 11LM Panel Size: 24" 44"

| CREATE BE YOU BELIEVE LOVE BEAUTIF |
|------------------------------------|
| RT BLOOM MADE WITH LOVE DREAM B    |
| E CHANGE BE KIND HAPPINESS GROW    |
| DRAW RISE BE THE GOOD IMAGINE GO   |
| 11536 15LM HOPE CREATE BE YO       |