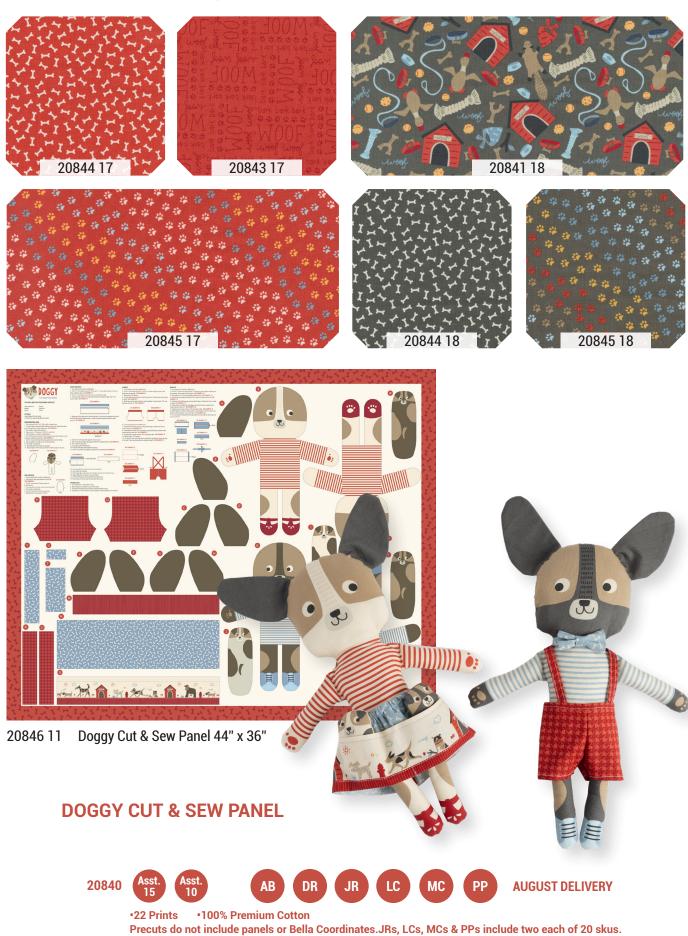

Whether it's walking, snuggling, feeding or playing, we love our dogs and Dog Daze celebrates all the wonders of our canine friend. Playful dog toy prints, whimsical illustrations and sweet novelty prints make this collection come to life. Its classic color combinations are sure to please any dog lover. Three modern and fresh quilt designs help showcase the fun prints in this collection. Also there are two cut and sew panels, a dog family stuffie panel and an activity book. A

dog lover's delight, this collection is sure to inspire your next project.

AUGUST DELIVERY Modu FABRICS + SUPPLIES®

SIH 080 Dog Daze 68" x 74"