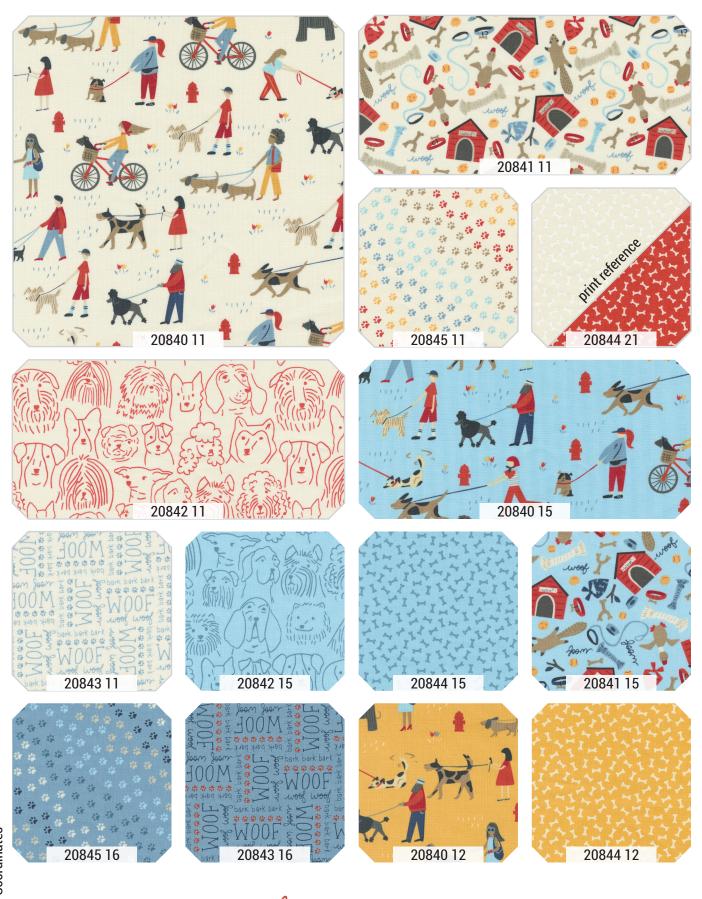

Whether it's walking, snuggling, feeding or playing, we love our dogs and Dog Daze celebrates all the wonders of our canine friend. Playful dog toy prints, whimsical illustrations and sweet novelty prints make this collection come to life. Its classic color combinations are sure to please any dog lover. Three modern and fresh quilt designs help showcase the fun prints in this collection. Also there are two cut and sew panels, a dog family stuffie panel and an activity book. A

dog lover's delight, this collection is sure to inspire your next project.

AUGUST DELIVERY Modu FABRICS + SUPPLIES®

SIH 080 Dog Daze 68" x 74"