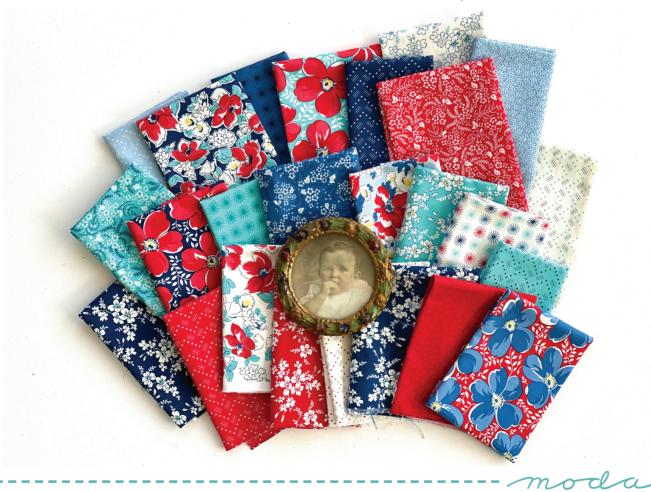

#### Linzee Kull McCray @seamswrite

nspired by feed sacks of the past that were often printed in more than one colorway, Time and Again brings new life to favorite prints from earlier collections. As the selvedge says, "Begin Anew," a reminder that this refreshed palette and varied pairing of prints provides a novel perspective. The red, white, and blue of Time and Again evokes an All-American feel, while the teal and pops of yellow give these vintage prints a modern spin. You'll love sewing quilts, bags, and clothing with Time and Again for a timeless look and feel.