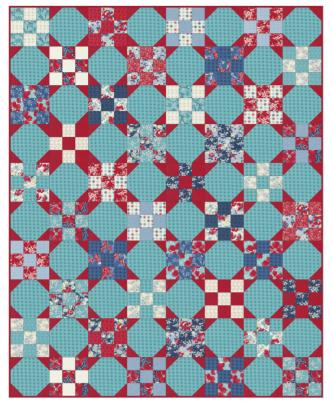

**CSQ 119** Josh's Jumping Jacks Quilt 63" x 81" AB Friendly & Pillow 18" x 18" by Clark Street Quilts