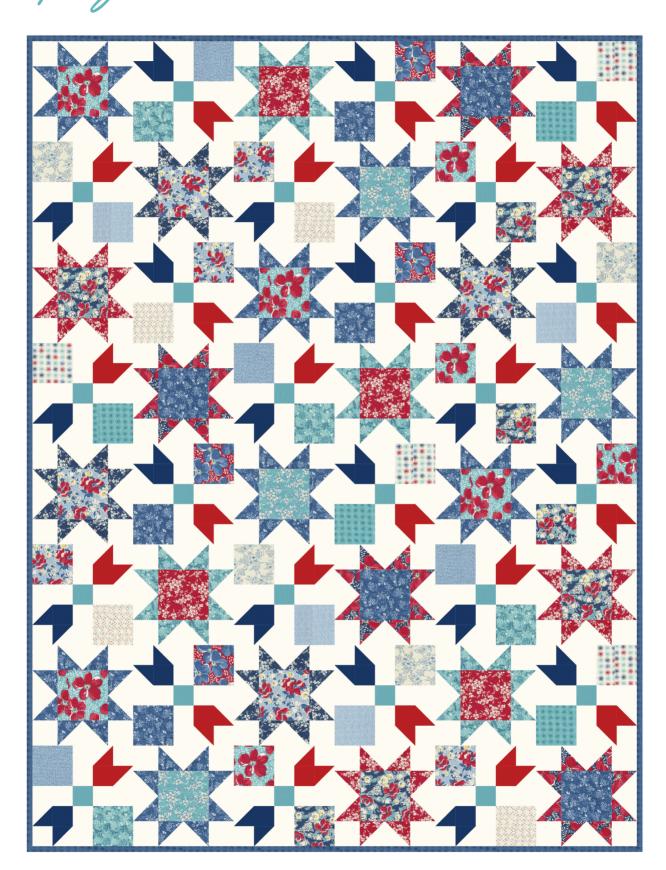

### $TIME \ AND \ AGAIN \ \ Linzee \ Kull \ McCray @ seams write \\$

Bella Solid Coordinates

ojecto

SS 501 Nora 60" x 80" by Splendid Speck

**CSQ 118** City Park Pool 48" x 60" LC Friendly by Clark Street Quilts