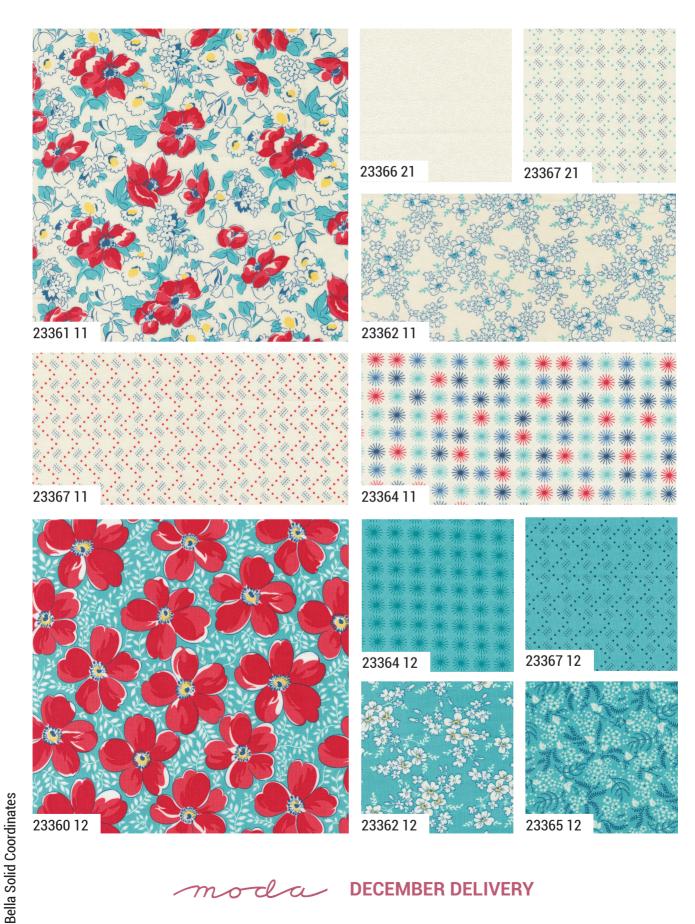

### $TIME \ AND \ AGAIN \ \ Linzee \ Kull \ McCray @ seams write \\$

Bella Solid Coordinates

ojecto

SS 501 Nora 60" x 80" by Splendid Speck

**CSQ 118** City Park Pool 48" x 60" LC Friendly by Clark Street Quilts