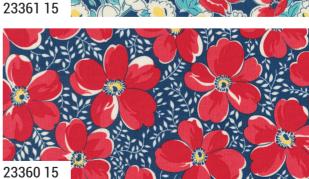

#### Linzee Kull McCray @seamswrite

nspired by feed sacks of the past that were often printed in more than one colorway, Time and Again brings new life to favorite prints from earlier collections. As the selvedge says, "Begin Anew," a reminder that this refreshed palette and varied pairing of prints provides a novel perspective. The red, white, and blue of Time and Again evokes an All-American feel, while the teal and pops of yellow give these vintage prints a modern spin. You'll love sewing quilts, bags, and clothing with Time and Again for a timeless look and feel.