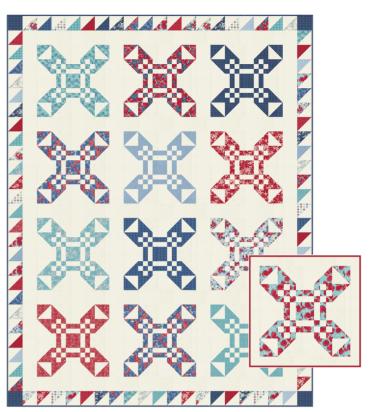

**CSQ 119** Josh's Jumping Jacks Quilt 63" x 81" AB Friendly & Pillow 18" x 18" by Clark Street Quilts