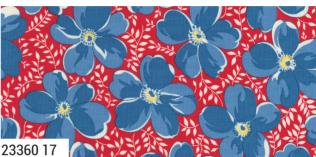

#### Linzee Kull McCray @seamswrite

nspired by feed sacks of the past that were often printed in more than one colorway, Time and Again brings new life to favorite prints from earlier collections. As the selvedge says, "Begin Anew," a reminder that this refreshed palette and varied pairing of prints provides a novel perspective. The red, white, and blue of Time and Again evokes an All-American feel, while the teal and pops of yellow give these vintage prints a modern spin. You'll love sewing quilts, bags, and clothing with Time and Again for a timeless look and feel.