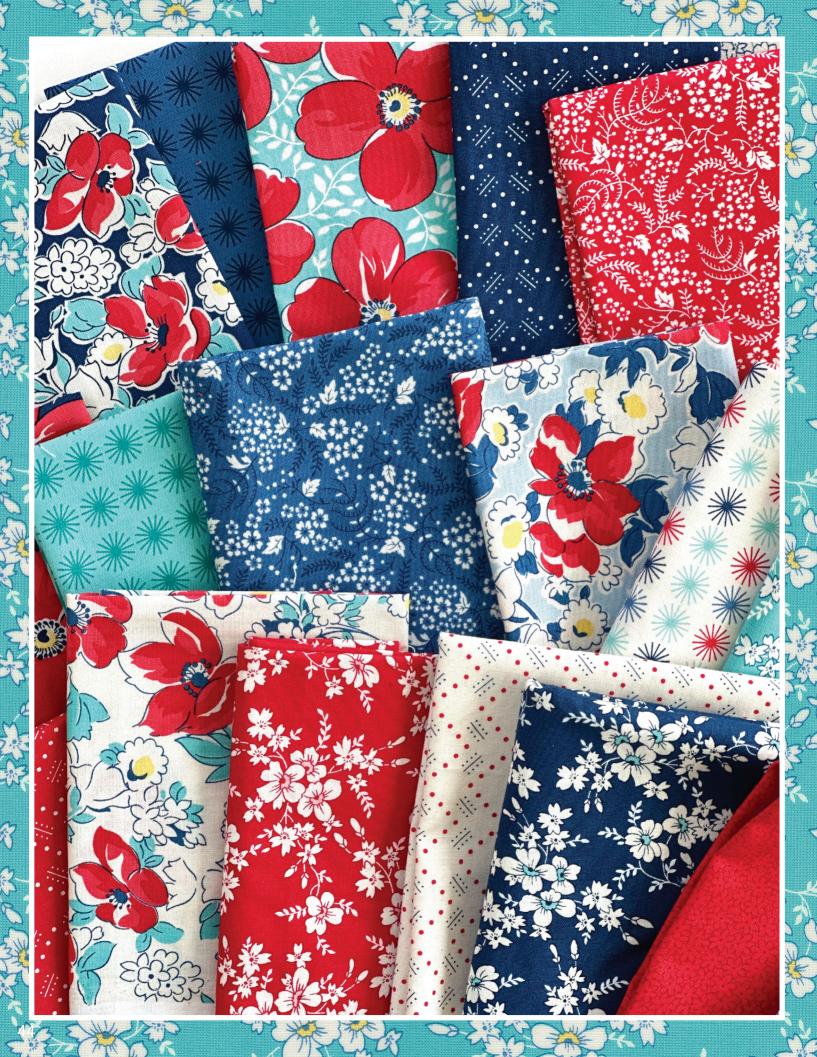

#### Linzee Kull McCray @seamswrite

nspired by feed sacks of the past that were often printed in more than one colorway, Time and Again brings new life to favorite prints from earlier collections. As the selvedge says, "Begin Anew," a reminder that this refreshed palette and varied pairing of prints provides a novel perspective. The red, white, and blue of Time and Again evokes an All-American feel, while the teal and pops of yellow give these vintage prints a modern spin. You'll love sewing quilts, bags, and clothing with Time and Again for a timeless look and feel.