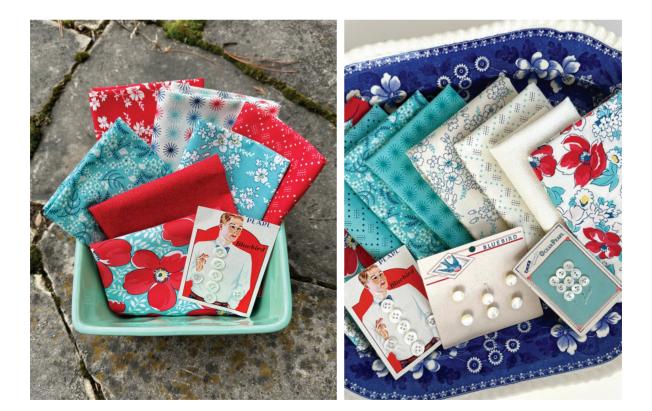

#### Linzee Kull McCray @seamswrite

nspired by feed sacks of the past that were often printed in more than one colorway, Time and Again brings new life to favorite prints from earlier collections. As the selvedge says, "Begin Anew," a reminder that this refreshed palette and varied pairing of prints provides a novel perspective. The red, white, and blue of Time and Again evokes an All-American feel, while the teal and pops of yellow give these vintage prints a modern spin. You'll love sewing quilts, bags, and clothing with Time and Again for a timeless look and feel.