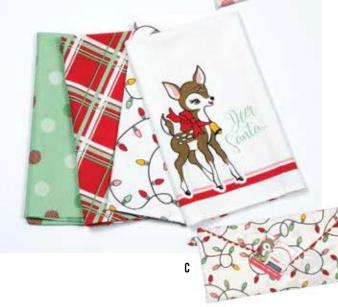

# **Finished Product**

## cTOWEL PACK OF 4

17" × 27" Stock #: 961 185 Min 2 packs