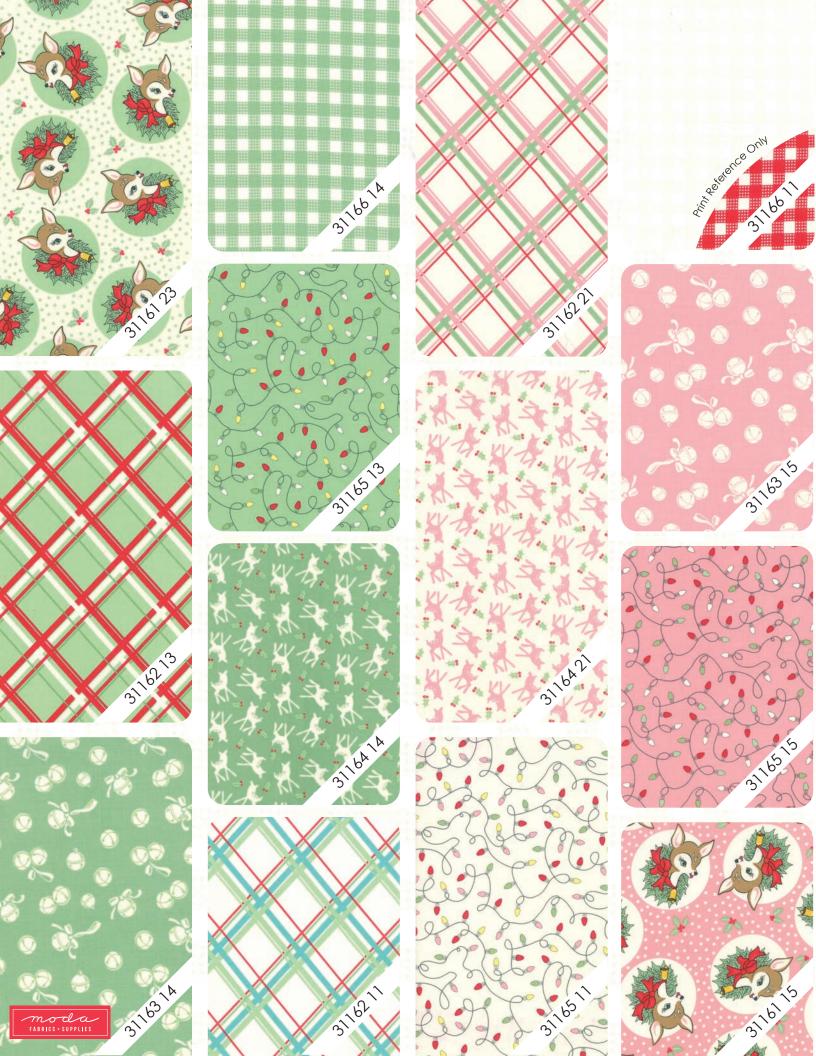

# The Urban Chik knows Christmas, and she knows vintage.

So it comes as no surprise that Deer Christmas is the third delightful holiday collection to mix the old and new with a decidedly modern spin.

First it was Santa, then a big Snowman. Now it's this retro-Reindeer, accompanied by polka dots, jingle bells, tangled lights, plaids and checks. The colors bring the 50s – and mints! – to mind in shades of Peppermint Red, Spearmint Green, Coolmint Aqua and Twinkle Yellow.