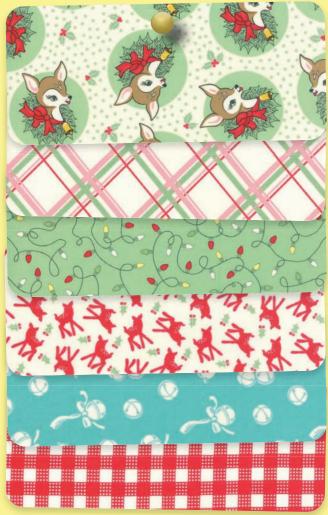

# The Urban Chik knows Christmas, and she knows vintage.

So it comes as no surprise that Deer Christmas is the third delightful holiday collection to mix the old and new with a decidedly modern spin.

First it was Santa, then a big Snowman. Now it's this retro-Reindeer, accompanied by polka dots, jingle bells, tangled lights, plaids and checks. The colors bring the 50s – and mints! – to mind in shades of Peppermint Red, Spearmint Green, Coolmint Aqua and Twinkle Yellow.