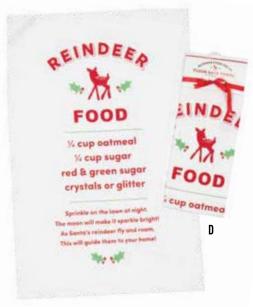

# The Urban Chik knows Christmas, and she knows vintage.

So it comes as no surprise that Deer Christmas is the third delightful holiday collection to mix the old and new with a decidedly modern spin.

First it was Santa, then a big Snowman. Now it's this retro-Reindeer, accompanied by polka dots, jingle bells, tangled lights, plaids and checks. The colors bring the 50s – and mints! – to mind in shades of Peppermint Red, Spearmint Green, Coolmint Aqua and Twinkle Yellow.































31160P - Min of 2 Panels measure approx. 54" x 90". Packaged in polybag with header.



31160



























mocla FABRICS+SUPPLIES



# **Finished Product**







#### **ATABLECLOTH**

52" x 52" Stock #: 981 156 Min 2

#### **BNAPKINS**

20" x 20"

Stock #: 960 88

Mul 6

## cTOWEL PACK OF 4

17" × 27" Stock #: 961 185 Min 2 packs

## D FLOUR SACK TOWEL

20" × 30" Stock #: 961 186 Mul 6