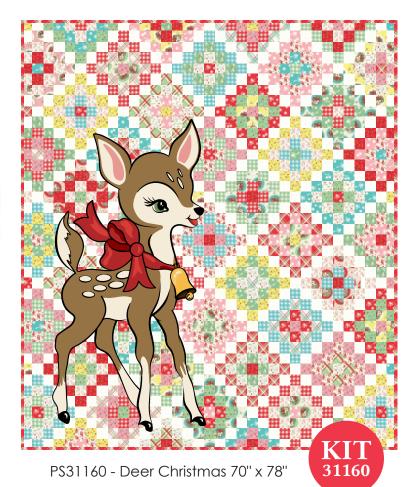

# The Urban Chik knows Christmas, and she knows vintage.

So it comes as no surprise that Deer Christmas is the third delightful holiday collection to mix the old and new with a decidedly modern spin.

First it was Santa, then a big Snowman. Now it's this retro-Reindeer, accompanied by polka dots, jingle bells, tangled lights, plaids and checks. The colors bring the 50s – and mints! – to mind in shades of Peppermint Red, Spearmint Green, Coolmint Aqua and Twinkle Yellow.































31160P - Min of 2 Panels measure approx. 54" x 90". Packaged in polybag with header.



31160



























mocla FABRICS+SUPPLIES



# **Finished Product**







#### **ATABLECLOTH**

52" x 52" Stock #: 981 156 Min 2

#### **BNAPKINS**

20" x 20"

Stock #: 960 88

Mul 6

## cTOWEL PACK OF 4

17" × 27" Stock #: 961 185 Min 2 packs

## D FLOUR SACK TOWEL

20" × 30" Stock #: 961 186 Mul 6